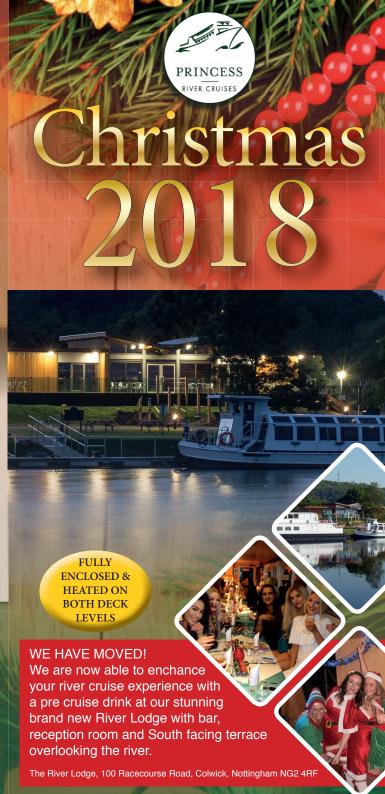

## Join us for our Christmas Cruises

Dine, drink and dance

3 hour fun-packed festive

cruises throughout November,

December and January

Carvery Cruises sailing 8.00pm,

docking 11.00pm

Christmas Fayre sailing 8.00pm,

Call our reservations team now on 0115 9100 400/401 www.princessrivercruises.co.uk

docking 11.30pm