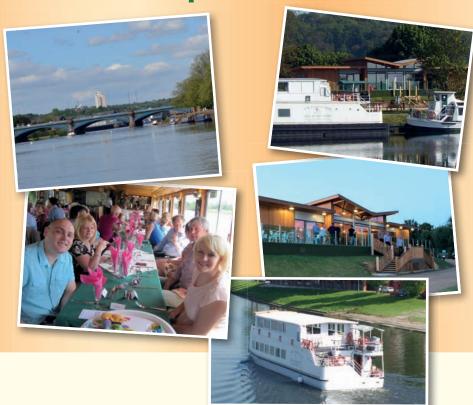

## The Princess River Cruise Experience

# Enjoy a Pre-Cruise Refeshment at our Stunning River Lodge

- Full bar facilities
- South facing terrace
- Hot & Cold beverages
- Disabled WC
- Friendly staff
- Open all year round

### 2020 Day Sailings

- Fully Licensed
- Pre Booked Catering Packages
- Snack Bar Facilities
- Informative Live Commentary
- Complimentary Cruise Map
- •The Idyllic Meal Stop &
- Cruise for Tour Operators
- Designated Outdoor Smoking Areas

- Individual, Group or Party Bookings
- Wheelchair Access
- •Free Ample Parking
- New reception building and moorings. Pre cruise refreshments available

Day Sailings Throughout The Year On The River Trent In Nottingham